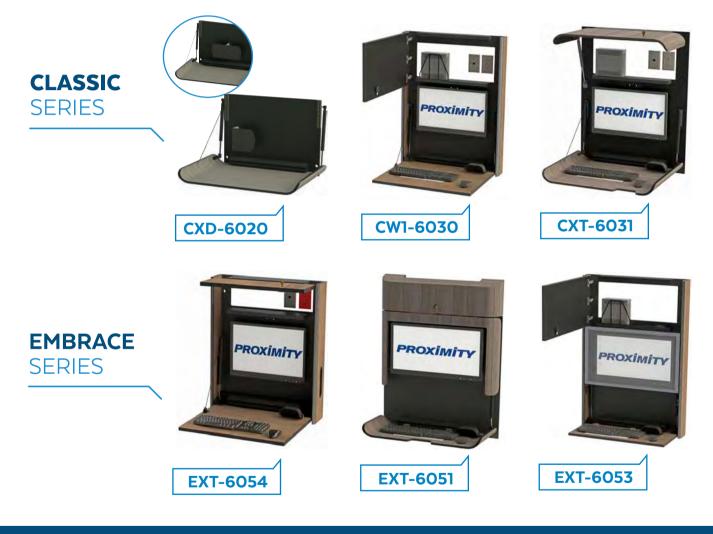

## **OTHER TECHNOLOGY CABINETS THAT MAY INTEREST YOU**

Other laminates **STANDARD** selections available upon LAMINATE BRIGHTON FROSTY FUSION PORTICO RUSSET WILD request WHITE MAPLE TEAK WALNUT ALONA CHERRY

Choose from one of our standard technology cabinets or design your own custom cabinet to fit your facility's technology and workflow needs. Contact us and we'll show you how! Also, be sure to check out our website for our complete selection of standard cabinets.