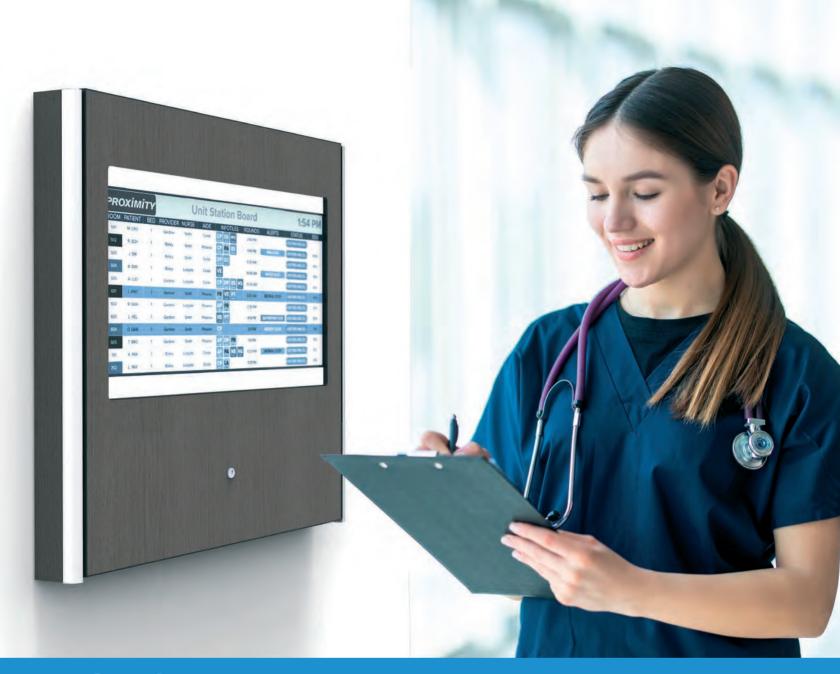

## **Point of Care Cabinet** by Proximity

Proximity is here to help today's senior care communities. Our customizable cabinets house your specific technology. Putting the Post Acute EHR Software System used for assessments, care plans, CNA charting, ADL tracking, inventory control progress notes and more, right where your frontline staff needs it for deep clinical insight. We provide a residential looking product built for clinical care that literally "goes away". Cabinets that blend into the décor for a furniture feel. We put **Care within Reach**.

Care within Reach. Products that last. Made in the USA!