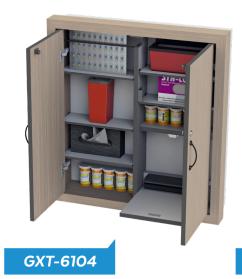

## **Medication and Supply Storage**

## by Proximity

Looking for secure storage for medication and supplies? Or a discreet place for resident's personal care products? Proximity has designed wall mounted storage cabinets with the resident in mind. Choose from one of our standard cabinets or design your own custom cabinet to fit your facility's supply and workflow needs. Contact us and we'll show you how!