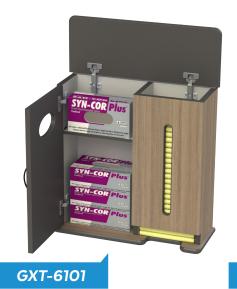

## by Proximity

Looking for secure storage for medication and supplies? Or a discreet place for resident's personal care products? Proximity has designed wall mounted storage cabinets with the resident in mind. Choose from one of our standard cabinets or design your own custom cabinet to fit your facility's supply and workflow needs. Contact us and we'll show you how!