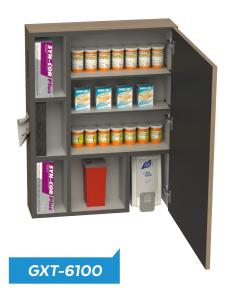

## by Proximity

Looking for secure storage for medication and supplies? Or a discreet place for resident's personal care products? Proximity has designed wall mounted storage cabinets with the resident in mind. Choose from one of our standard cabinets or design your own custom cabinet to fit your facility's supply and workflow needs. Contact us and we'll show you how!