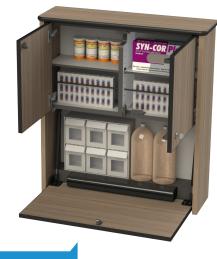

## by Proximity

Looking for secure storage for medication and supplies? Or a discreet place for resident's personal care products? Proximity has designed wall mounted storage cabinets with the resident in mind. Choose from one of our standard cabinets or design your own custom cabinet to fit your facility's supply and workflow needs. Contact us and we'll show you how!