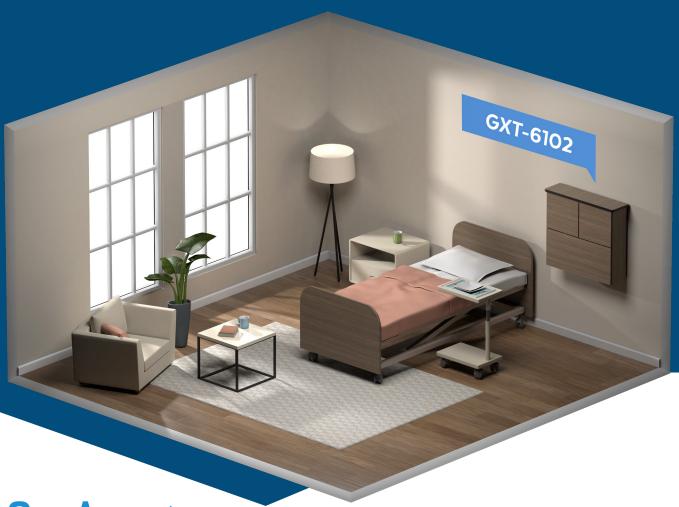

## Senior Care Products

by Proximity

GozAway

Proximity is here to help today's senior care communities. We provide a residential, high quality furniture style product but with institutional care and function that literally 'goes away'. It blends into the decor to provide a home like environment.

## by Proximity

Looking for secure storage for medication and supplies? Or a discreet place for resident's personal care products? Proximity has designed wall mounted storage cabinets with the resident in mind. Choose from one of our standard cabinets or design your own custom cabinet to fit your facility's supply and workflow needs. Contact us and we'll show you how!