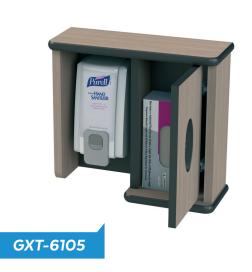

## **Medication and Supply Storage**

## by Proximity

Looking for secure storage for medication and supplies? Or a discreet place for resident's personal care products? Proximity has designed wall mounted storage cabinets with the resident in mind. Choose from one of our standard cabinets or design your own custom cabinet to fit your facility's supply and workflow needs. Contact us and we'll show you how!