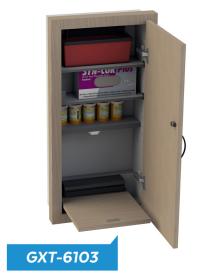

## **Medication and Supply Storage**

## by Proximity

Looking for secure storage for medication and supplies? Or a discreet place for resident's personal care products? Proximity has designed wall mounted storage cabinets with the resident in mind. Choose from one of our standard cabinets or design your own custom cabinet to fit your facility's supply and workflow needs. Contact us and we'll show you how!