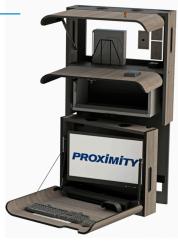

flexible solutions for point-of-care providers. Proven to reduce errors and infections, Proximity's systems are designed to meet the workflow and ergonomic needs of your staff, as well as the service expectations of your patients.

Our desire after 25 years is to provide high-quality products that create solutions for customers, and we continue to operate under the same principles:

- Build a product that has integrity.
- Have pride in what we do.
- Continue to deliver a solution that improves the lives of the people who interact with technology.

American-made in our Houston, Texas manufacturing facility, our workstations and cabinets are currently installed in more than 1,500 facilities in the US.

Care within Reach.

Products that last. Made in the USA!



## **CLASSIC** series









CW1-6030

**CXT-6031** 

**CXT-6035** 

CXT-6041

## **EMBRACE** series









EX1-6054

**EXT-6051** 

**EXT-6056** 

**EXT-6053** 

Choose from one of our standard cabinets or design your own custom cabinet to fit your facility's technology and workflow needs. Contact us and we'll show you how! Also, be sure to check out our website for our complete selection of standard cabinets.

> **STANDARD LAMINATE**



FUSION MAPLE



**TEAK** 





CHERRY



WALNUT