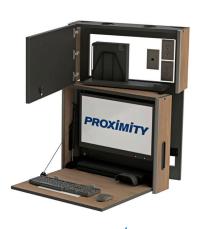

## **EMBRACE** series

EX1-6054

**EXT-6051** 

**EXT-6056** 

**EXT-6053** 

Choose from one of our standard cabinets or design your own custom cabinet to fit your facility's technology and workflow needs. Contact us and we'll show you how! Also, be sure to check out our website for our complete selection of standard cabinets.