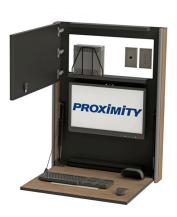

## **EMBRACE** series

EX1-6054

**EXT-6051** 

**EXT-6056** 

**EXT-6053** 

Choose from one of our standard cabinets or design your own custom cabinet to fit your facility's technology and workflow needs. Contact us and we'll show you how! Also, be sure to check out our website for our complete selection of standard cabinets.