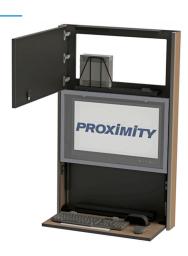

## **CLASSIC** series

CW1-6030

**CXT-6031** 

**CXT-6035** 

CXT-6041

## **EMBRACE** series

EX1-6054

**EXT-6051** 

**EXT-6056** 

**EXT-6053** 

Choose from one of our standard cabinets or design your own custom cabinet to fit your facility's technology and workflow needs. Contact us and we'll show you how! Also, be sure to check out our website for our complete selection of standard cabinets.