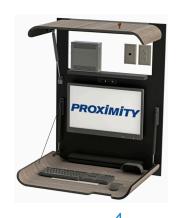

## **EMBRACE** series

EX1-6054

**EXT-6051** 

**EXT-6056** 

**EXT-6053** 

Choose from one of our standard cabinets or design your own custom cabinet to fit your facility's technology and workflow needs. Contact us and we'll show you how! Also, be sure to check out our website for our complete selection of standard cabinets.