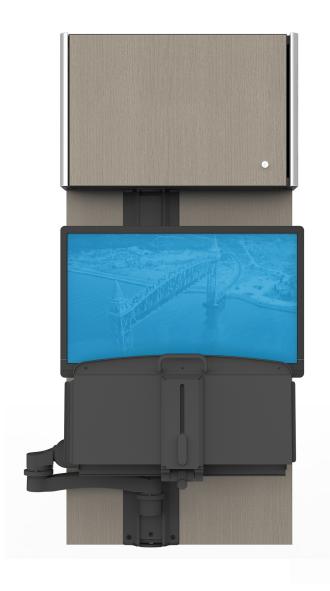

### **EXA-6200** Open Arm Cabinet

### Flexible and Secure

Proximity's Open Arm Cabinet offers the best of both worlds. Conceal CPU and cables while keeping the range-of-motion needed to best interact with patients. This unit is 22" wide X 48" tall. Featuring a low profile upper cabinet depth of just 5.25".