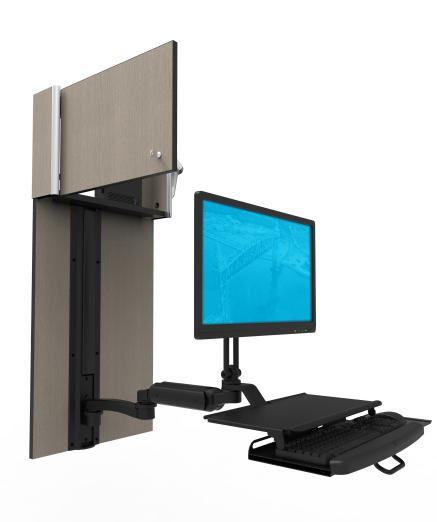

#### **Patient Engagement**

Articulating arm offers improved interaction with patients. Supports swivel of 180° horizontally.

#### Compact

Keep monitor, keyboard, and mouse stowed 10 inches from the wall when not in use.

#### Clean

All IT cables are concealed through the arms, joints, and covered wall track.