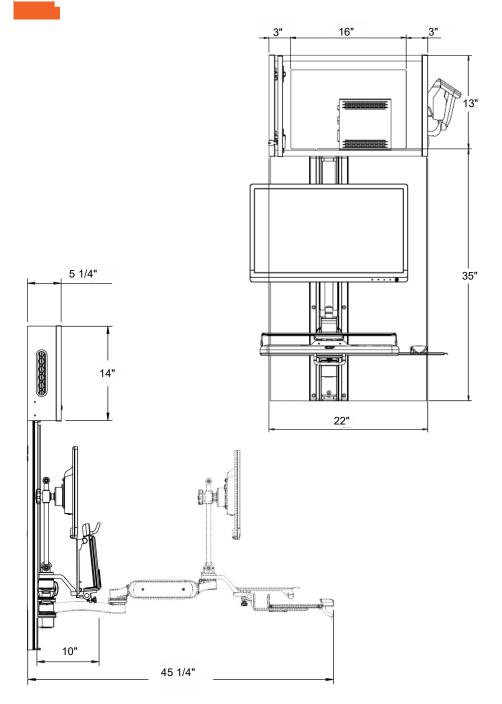

### Flexible and Secure

Proximity's Open Arm Cabinet offers the best of both worlds. Conceal CPU and cables while keeping the range-of-motion needed to best interact with patients. This unit is 22" wide X 48" tall. Featuring a low profile upper cabinet depth of just 5.25".

#### **Flexibility**

Work standing or sitting, with ability to adjust unit 16" to preferred height and comfort.

#### Compact

Keep monitor, keyboard, and mouse stowed 10 inches from the wall when not in use.